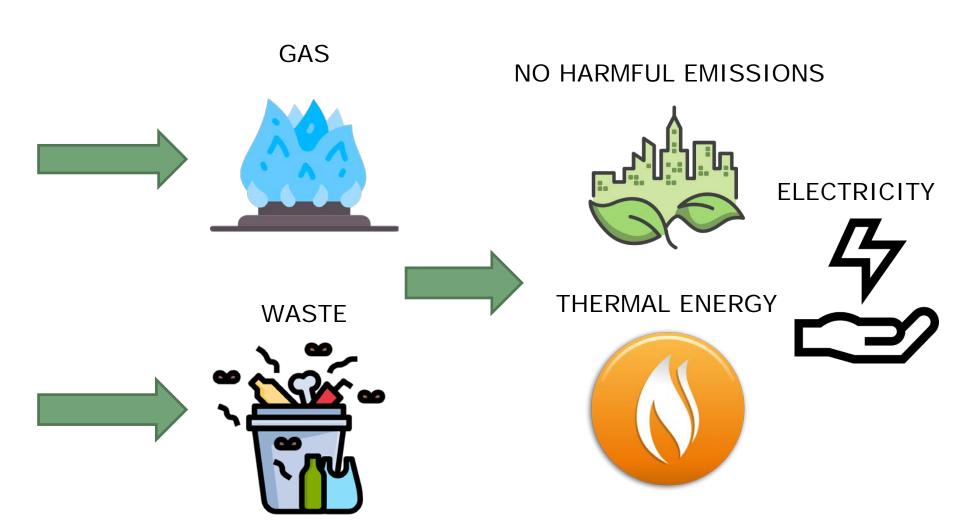

# Our environmentally friendly recycling technology

#### **Incinerator Plant**

- Cogeneration of energy and warm
- Without sorting any type of Solid Household Waste
- Ecological friendly
- Recycling of old landfills
- Additionally, only water of any quality and natural gas are required