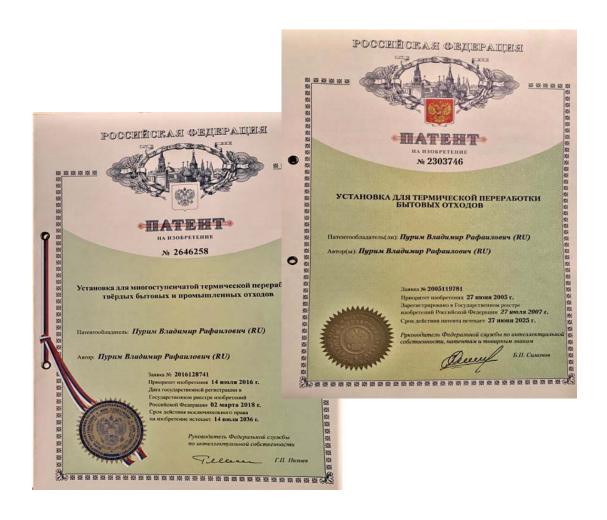

al gas are required



COMPLEX THINGS IN EASY WORDS ...... contact me: a.vovk@annavovk.ru follow: www.annavovk.ru.

# Our environmentally friendly recycling technology



#### Main characteristics of the Plant

#### Incinerator Plant (basic example)

- Capacity of the complex: 24 Megawatts per hour
- The complex operates according to the cogeneration system: electricity + heat
- The amount of recycled household waste: 576 tons per day
- Total number of lines: 3 (including working lines-2, including backup line-1)
- Power of each line: 12 Megawatts per hour
- Required land for the location of the complex: 6.5 hectares
- Natural gas required: 1.3 million m³ per year



# Our goal



••••••••••••••contact me: a.vovk@annavovk.ru follow: www.annavovk.ru•••••

·ANNA·VOVK·



#### **Patents**





COMPLEX THINGS IN EASY WORDS . .

#### **Gratitude**



- To all Your Excellences attention
- To Nesterenko Marina Yurievna
- To the Council on Financial, Industrial and Investment Policy in the Russian Chamber of Commerce and Industry



COMPLEX THINGS IN EASY WORDS . .

### **Contacts**

## http://www.annavovk.com



#### Anna Vovk, Mrs.



Отсканируйте QR-код, чтобы добавить этот контакт.